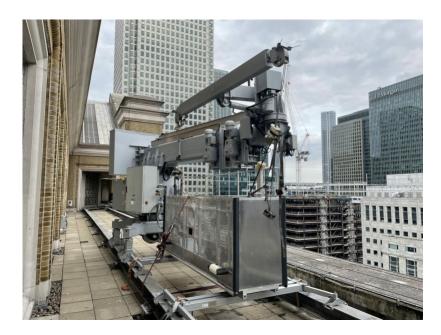

## GIND UK delivers ongoing warrantied maintenance at 5 North Colonnade

3 years ago

GIND UK is delivering fully comprehensive BMU maintenance at 5 North Colonnade, an office building in Canary Wharf, London, recently used by Barclays' Corporate & Investment Bank.

Integral Cradles, the design and installation partner of GIND UK, recently completed a complex façade access project on site. Its team safely decommissioned the old building maintenance unit (BMU) using a mobile crane. After developing a lift plan for the mobile crane, this target was achieved according to client's schedule and cost plan.

Integral Cradles also installed a track-mounted safety line to assist users accessing the equipment safely.

Barclays Bank is moving its investment bank staff in London from 5 North Colonnade into its nearby headquarters at One Churchill Place, consolidating office space in the Canary Wharf financial district. The British bank said the move was part of a long-term review of its property footprint, as banks worldwide cut back on real estate amid a shift to more home working during the COVID-19 pandemic.