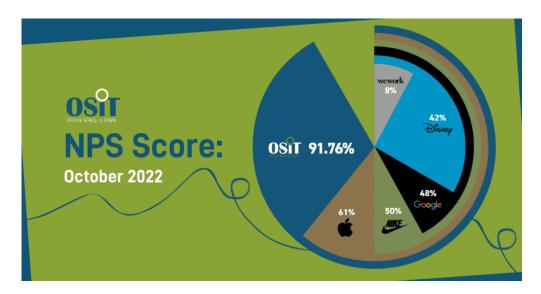

## Office Space in Town achieves net promoter score (NPS) of 92

3 years ago

Office Space in Town (OSiT), London's leading serviced and flexible workspace provider, has achieved a NPS of 91.76.

In a recent survey of its client base, 91.76 per cent of respondents confirmed that they would recommend OSiT. The survey follows significant business success for OSiT, who recently acquired Brightbay Real Estate Partners' 80% share in its London portfolio, valued at £220m, giving the company 100% ownership of its entire serviced office portfolio.

This comes after large international conglomerates such as Disney, Google, Nike, and Apple have presented scores of 42, 48, 50, and 61 respectively. In fact, one of OSiT's largest flexible workspace peers, WeWork, has a NPS of just 8.