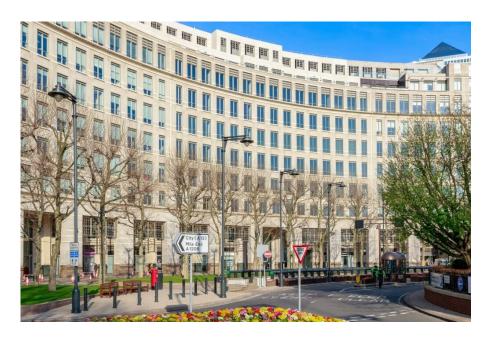

## New Contract Win at 11 Westferry Circus

2 years ago

Following a recent tender process, <u>Jaguar Building Services</u> is delighted to confirm that it has been successful in securing 11 Westferry Circus. Jaguar will be providing M&E maintenance services to the property for a fixed 3-year term.

The 140,000 sq. ft corner office building is situated in one of Europe's largest and most successful business districts, Canary Wharf. The area offers occupiers a world class retail offering, with over 300 shops, cafés, bars, and restaurants.